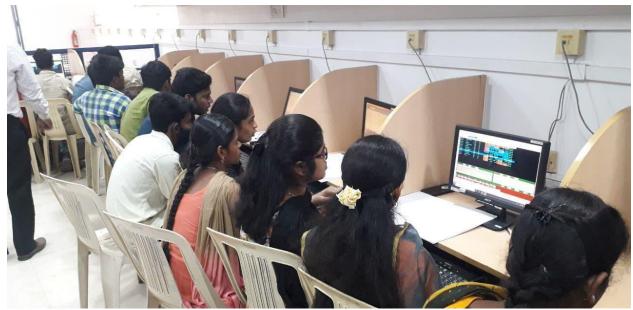

#### ARJUN PALANISWAMI VOCATIONAL TRAINING CENTER FEEDBACK

| Name               | : Shrinithi. B. M                                         |
|--------------------|-----------------------------------------------------------|
| Department         | : B. Sc. Information Technology                           |
| Name of the Course | : DIPLOMA IN ARTIFICIAL INTELLIGENCE AND MACHINE LEARNING |
| E-Mail Id          | : 191it146@gmail.com                                      |
| Mobile No.         | : 9843285179                                              |

#### 1. How do you know about the NCVRTCourse?

| Broucher | Broucher Website |  | Friends | Others (Specify) |  |  |
|----------|------------------|--|---------|------------------|--|--|
|          |                  |  |         | Through Tutor    |  |  |

#### 2. Did the Course fulfill your reason forattending?

| Very Significantly | Significantly | Moderately | Unimportantly | Not at all |
|--------------------|---------------|------------|---------------|------------|
| <b>v</b>           |               |            |               |            |