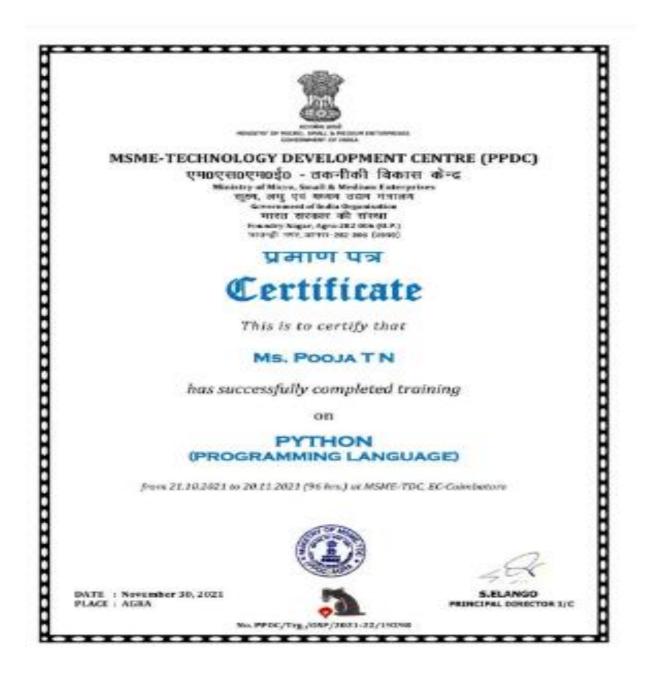

Page 32 of 125

(An Autonomous Institution, Affiliated to Bharathiar University, Coimbatore) Approved by Government of Tamil Nadu and Accredited by NAAC with 'A' Grade (2<sup>nd</sup> Cycle) Dr. N.G.P. – Kalapatti Road, Coimbatore-641048, Tamil Nadu, India Web: www.drngpasc.ac.in |Email: info@drngpasc.ac.in | Phone: +91-422-2369100 NAAC 3<sup>rd</sup> Cycle

Criterion III Metric 3.7.2

#### 3. EPIC COATING ACADEMY

#### Department of Chemistry Avogadro association Report on "MoU Orientation Program on Carrier guidance program-Paint & Coating Industries"

Nature of the Event: Seminar/ Webinar

**Title of the Event: MoU Orientation Program on Webinar on Carrier guidance program-Paint & Coating Industries** 

Date of the event: 28.12.2021

Name and Designation of Resource Person: Mr. Rajan Subramanian, Director Technical, Epic Coating Academy, Kinathukadavu, Coimbatore-109 was the guest speaker.

**Number of Participants:** Around 80 students from B.Sc and M.Sc were participated in the webinar

(An Autonomous Institution, Affiliated to Bharathiar University, Coimbatore) Approved by Government of Tamil Nadu and Accredited by NAAC with 'A' Grade (2<sup>nd</sup> Cycle) Dr. N.G.P. – Kalapatti Road, Coimbatore-641048, Tamil Nadu, India Web: www.drngpasc.ac.in |Email: info@drngpasc.ac.in | Phone: +91-422-2369100 NAAC 3<sup>rd</sup> Cycle

#### Report on "MoU Orientation Program on Career guidance program-Paint & Coating Industries"

#### **Description of the event:**

A MoU Orientation Program on "Carrier guidance program-Paint & Coating Industries" was organized by Department of Chemistry to help students to understand the paint and coating industry carrier growth of job opportunities benefit M.Sc. and B.Sc. final year students.