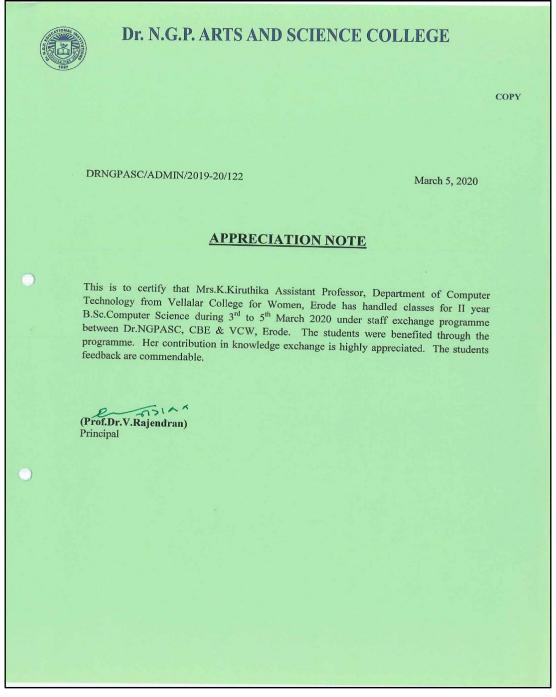

|  |





(An Autonomous Institution, Affiliated to Bharathiar University, Coimbatore) Approved by Government of Tamil Nadu and Accredited by NAAC with 'A' Grade (2<sup>nd</sup> Cycle) Dr. N.G.P. – Kalapatti Road, Coimbatore-641048, Tamil Nadu, India Web: www.drngpasc.ac.in |Email: info@drngpasc.ac.in | Phone: +91-422-2369100 NAAC 3<sup>rd</sup> Cycle







(An Autonomous Institution, Affiliated to Bharathiar University, Coimbatore) Approved by Government of Tamil Nadu and Accredited by NAAC with 'A' Grade (2<sup>nd</sup> Cycle) Dr. N.G.P. – Kalapatti Road, Coimbatore-641048, Tamil Nadu, India Web: www.drngpasc.ac.in |Email: info@drngpasc.ac.in | Phone: +91-422-2369100 NAAC 3<sup>rd</sup> Cycle

VELLALAR COLLEGE FOR WOMEN (AUTONOMOUS) "COLLEGE WITH POTENTIAL FOR EXCELLENCE" (Re-accredited with 'A' Grade by NAAC, Bengaluru & Affiliated to Bharathiar University, Coimbatore) Thindal, Erode - 638 012, Tamilnadu, India. @: 0424 - 2244101 Mob: 99767 51115 Fax: 0424 - 2244102 e-mail: principalvcw@gmail.com \* website: vcw.ac.in Dr.(Mrs.) N. MARAGATHAM, M.Sc., M.Phil., Ph.D., M.A.(G&C), D.A.P., PGDCA Principal Date: 10.03.2020 Ref.:OAC/VCW-11/2