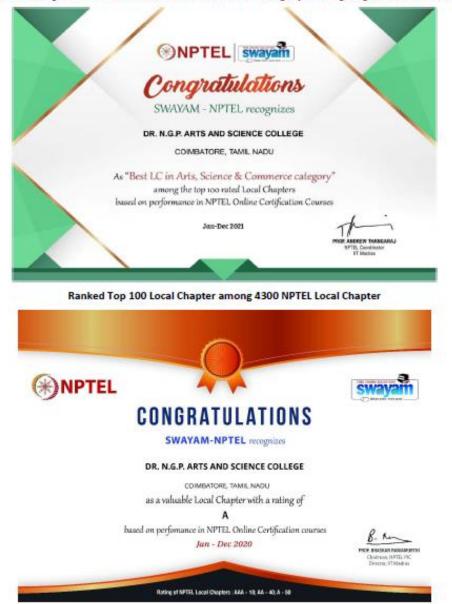

| this apportunity to extend our gratitue<br>na who was instrumental in organizing<br>par collaboration with your estremed                                                                                                                   | this workshop in a              |





(An Autonomous Institution, Affiliated to Bharathiar University, Coimbatore) Approved by Government of Tamil Nadu and Accredited by NAAC with 'A' Grade (2<sup>nd</sup> Cycle) Dr. N.G.P. – Kalapatti Road, Coimbatore-641048, Tamil Nadu, India Web: www.drngpasc.ac.in |Email: info@drngpasc.ac.in | Phone: +91-422-2369100

**Criterion III** Metric 3.7.2

NAAC

3<sup>rd</sup> Cycle

### NPTEL Awards & Recognitions

Best Local Chapter in Arts, Science and Commerce Category among Top 100 Local Chapter





DRE | INDIA



(An Autonomous Institution, Affiliated to Bharathiar University, Coimbatore) Approved by Government of Tamil Nadu and Accredited by NAAC with 'A' Grade (2<sup>nd</sup> Cycle) Dr. N.G.P. – Kalapatti Road, Coimbatore-641048, Tamil Nadu, India Web: www.drngpasc.ac.in |Email: info@drngpasc.ac.in | Phone: +91-422-2369100 NAAC 3<sup>rd</sup> Cycle

Criterion III Metric 3.7.2

### NPTEL Active SPOC Award







(An Autonomous Institution, Affiliated to Bharathiar University, Coimbatore) Approved by Government of Tamil Nadu and Accredited by NAAC with 'A' Grade (2<sup>nd</sup> Cycle) Dr. N.G.P. – Kalapatti Road, Coimbatore-641048, Tamil Nadu, India Web: www.drngpasc.ac.in |Email: info@drngpasc.ac.in | Phone: +91-422-2369100 NAAC 3<sup>rd</sup> Cycle

Criterion III Metric 3.7.2