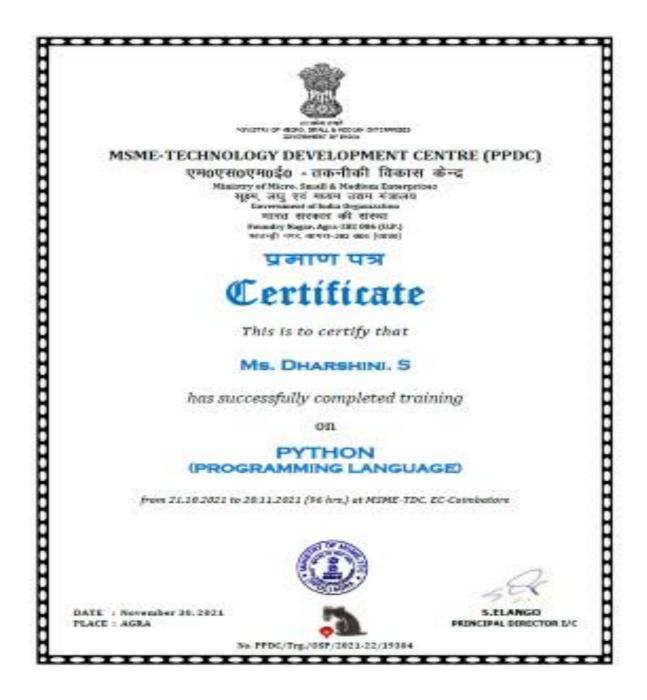

Criterion III Metric 3.7.2

| 8 | MSME (Ministry of<br>Micro, Small and<br>Medium Enterprises)<br>Technology<br>Development Centre | Certificate Programme<br>on Python | 19.10.2021 | 19.11.2021 | <u>101-108</u> |
|---|--------------------------------------------------------------------------------------------------|------------------------------------|------------|------------|----------------|
| 9 | Gateway Software<br>Solution                                                                     | Webinar on Web<br>Development      | 11.09.2020 | 11.09.2020 | <u>109-124</u> |