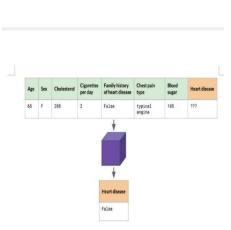

False

False

non-anginal 98

| Dr. NGPASC         |
|--------------------|
| COIMBATORE   INDIA |

 Reinforcement Learning - Reinforcement learning is a machine learning training method based on rewarding desired behaviours and/or punishing undesired ones. In general, a reinforcement learning agent is able to perceive and interpret its environment, take actions and learn through trial and error.

True

True

True

False

Patie

Type 2

118 True

126 True

Patient

Type 3

non-ang

True

True

use unsupervised learning to understand the different types of patients we have. Let's filter our dataset to only include patient with heart disease. We can pass it into a clustering model and ge categories of patients based on feature similarity. For example one category could be patients with high cholesterol and bloo sugar level of a certain age range. Note, we didn't know thes categories and, even, the number of categories before running thi With this output, we can group patients and research bette treatments for each group. Now, with a new patient, we can inpu the features into the model and get which patient type they best f into.