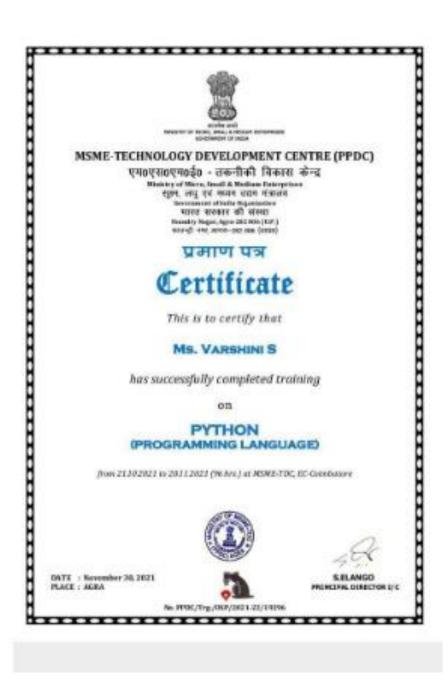

Criterion III Metric 3.7.2

| 8 | MSME (Ministry of<br>Micro, Small and<br>Medium Enterprises)<br>Technology<br>Development Centre | Certificate Programme<br>on Python | 19.10.2021 | 19.11.2021 | <u>101-108</u> |
|---|--------------------------------------------------------------------------------------------------|------------------------------------|------------|------------|----------------|
| 9 | Gateway Software<br>Solution                                                                     | Webinar on Web<br>Development      | 11.09.2020 | 11.09.2020 | <u>109-124</u> |