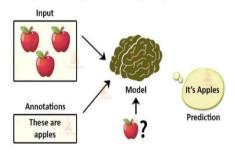

#### What is Machine Learning ?

"Machine learning is the study of computer algorithms that improve automatically through experience and by the use of data." Machine learning algorithms build a model based on sample data, known as "training data", in order to make predictions or decisions without being explicitly programmed to do so. Machine learning algorithms are used in a wide variety of applications, such as in medicine, email filtering, speech recognition, and computer vision, where it is difficult or unfeasible to develop conventional algorithms to perform the needed tasks.

Machine Learning makes the computer application more precise with predictions or recommendations based on their user's experience.

A set of tools for making inferences & predictions from data.

It is a subset of Artificial Intelligence. The examples of Machine Learning in real world are Netflix (Streaming Services), KenSci (Healthcare Solutions), Yelp (User reviews & recommendations), Deserve (Determining credit worthiness) & Duolingo (Education).