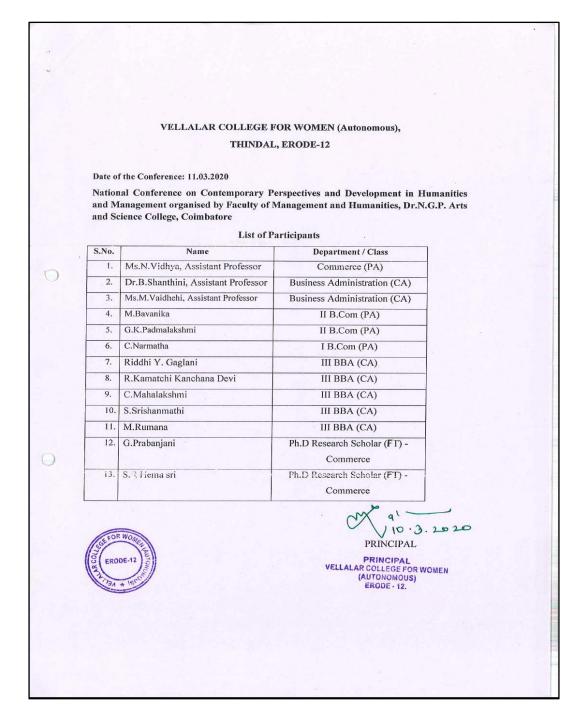

nts of our college to participate in National Conference on Contemporary Perspectives and Development in Humanities and Management to be held on 11th March, 2020, organized by your esteemed institution with registration fee waiver.  $\bigcirc$ The list of participants is attached herewith for your kind perusal. Encl.: List of Participants 10 PRINCIPAL PRINCIPAL COLLEGE FOR WOMEN (AUTONOMOUS) ERODE - 12,



Page 17 of 29



(An Autonomous Institution, Affiliated to Bharathiar University, Coimbatore) Approved by Government of Tamil Nadu and Accredited by NAAC with 'A' Grade (2<sup>nd</sup> Cycle) Dr. N.G.P. – Kalapatti Road, Coimbatore-641048, Tamil Nadu, India Web: www.drngpasc.ac.in |Email: info@drngpasc.ac.in | Phone: +91-422-2369100 NAAC 3<sup>rd</sup> Cycle

Criterion III Metric 3.7.2





Page 18 of 29



(An Autonomous Institution, Affiliated to Bharathiar University, Coimbatore) Approved by Government of Tamil Nadu and Accredited by NAAC with 'A' Grade (2<sup>nd</sup> Cycle) Dr. N.G.P. – Kalapatti Road, Coimbatore-641048, Tamil Nadu, India Web: www.drngpasc.ac.in |Email: info@drngpasc.ac.in | Phone: +91-422-2369100 NAAC 3<sup>rd</sup> Cycle

Criterion III Metric 3.7.2

|                 |                                                                                                                                                                                                                                                                                                                                                                                                | D