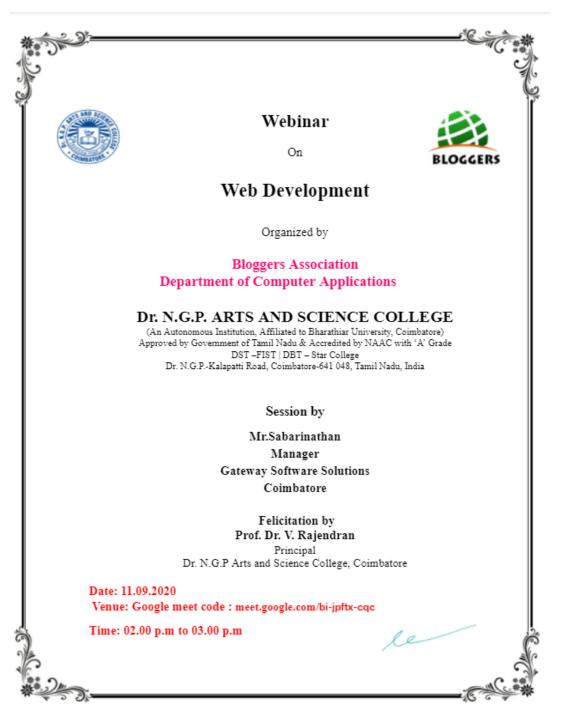

Criterion III Metric 3.7.2

| 8 | MSME (Ministry of<br>Micro, Small and<br>Medium Enterprises)<br>Technology<br>Development Centre | Certificate Programme<br>on Python | 19.10.2021 | 19.11.2021 | <u>101-108</u> |
|---|--------------------------------------------------------------------------------------------------|------------------------------------|------------|------------|----------------|
| 9 | Gateway Software<br>Solution                                                                     | Webinar on Web<br>Development      | 11.09.2020 | 11.09.2020 | <u>109-124</u> |