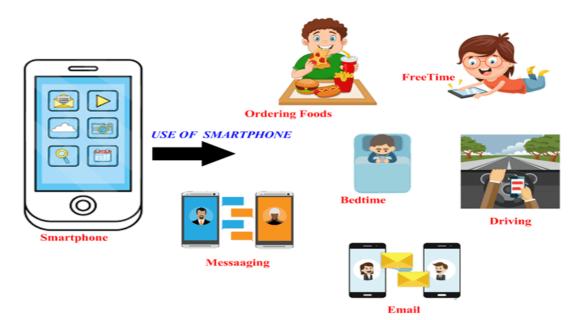

#### **II. Event Description**

Smartphone is a cellular telephone with an integrated computer and other features not originally associated with telephones such as an operating system, web browsing, and the ability to run software applications. A smart phone is a portable device that combines mobile telephone and computing functions into one unit. They are distinguished from feature phones by their stronger hardware capabilities and extensive mobile operating systems, which facilitate wider software, internet (including web browsing over mobile broadband), and multimedia functionality (including music, video, cameras, and gaming), alongside core phone functions such as voice calls and text messaging.

1. Images for Flow chart of mobile phone applications

Page 11 of 125

(An Autonomous Institution, Affiliated to Bharathiar University, Coimbatore) Approved by Government of Tamil Nadu and Accredited by NAAC with 'A' Grade (2<sup>nd</sup> Cycle) Dr. N.G.P. – Kalapatti Road, Coimbatore-641048, Tamil Nadu, India Web: www.drngpasc.ac.in |Email: info@drngpasc.ac.in | Phone: +91-422-2369100 3<sup>rd</sup> Cycle

NAAC

Criterion III Metric 3.7.2

- Features like AI, triple camera setup, virtual reality, wireless scanning, and fingerprint scanners were some of the technological trends that we saw implemented in most smart phones. Year after year, we witness several technological advancements in the smart phone industry. Cellular networks. Radio networks using distributed cell towers that enable mobile devices (cell phones) to switch frequencies automatically and communicate without interruption across large geographic areas.
- ◆ 4G networking. The current cellular service standard for most wireless communication.
- ♦ Wi-Fi.
- Bluetooth.
- Basics of Mobile Electronics
- Smart Phone Trouble shooting Block Diagram
- Mobile Accessories
- Innovative applications of Mobile App