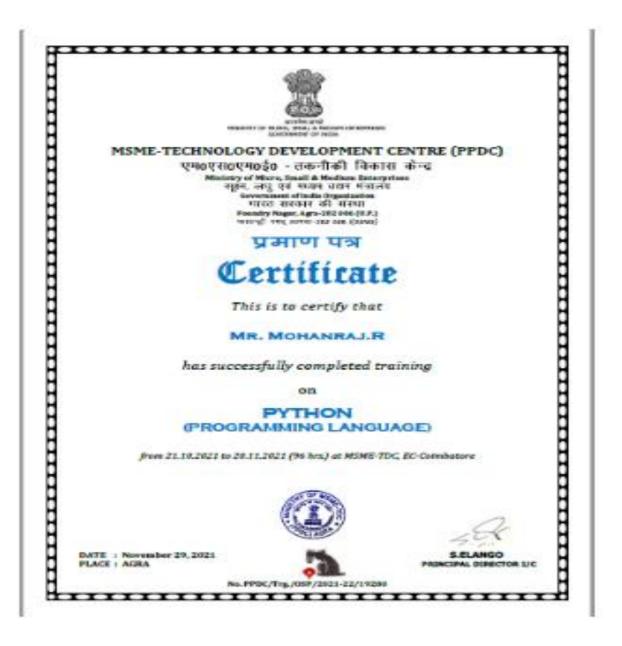

Page 32 of 125

(An Autonomous Institution, Affiliated to Bharathiar University, Coimbatore) Approved by Government of Tamil Nadu and Accredited by NAAC with 'A' Grade (2<sup>nd</sup> Cycle) Dr. N.G.P. – Kalapatti Road, Coimbatore-641048, Tamil Nadu, India Web: www.drngpasc.ac.in |Email: info@drngpasc.ac.in | Phone: +91-422-2369100 NAAC 3<sup>rd</sup> Cycle

Criterion III Metric 3.7.2

#### 3. EPIC COATING ACADEMY

#### Department of Chemistry Avogadro association Report on "MoU Orientation Program on Carrier guidance program-Paint & Coating Industries"

Nature of the Event: Seminar/ Webinar

**Title of the Event: MoU Orientation Program on Webinar on Carrier guidance program-Paint & Coating Industries** 

Date of the event: 28.12.2021

Name and Designation of Resource Person: Mr. Rajan Subramanian, Director Technical, Epic Coating Academy, Kinathukadavu, Coimbatore-109 was the guest speaker.

**Number of Participants:** Around 80 students from B.Sc and M.Sc were participated in the webinar

(An Autonomous Institution, Affiliated to Bharathiar University, Coimbatore) Approved by Government of Tamil Nadu and Accredited by NAAC with 'A' Grade (2<sup>nd</sup> Cycle) Dr. N.G.P. – Kalapatti Road, Coimbatore-641048, Tamil Nadu, India Web: www.drngpasc.ac.in |Email: info@drngpasc.ac.in | Phone: +91-422-2369100 NAAC 3<sup>rd</sup> Cycle

#### Report on "MoU Orientation Program on Career guidance program-Paint & Coating Industries"

#### **Description of the event:**

A MoU Orientation Program on "Carrier guidance program-Paint & Coating Industries" was organized by Department of Chemistry to help students to understand the paint and coating industry carrier growth of job opportunities benefit M.Sc. and B.Sc. final year students.