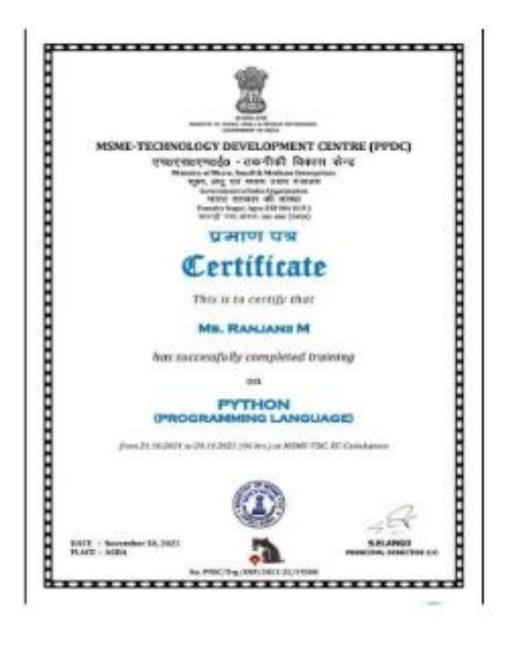

Page 32 of 125

(An Autonomous Institution, Affiliated to Bharathiar University, Coimbatore) Approved by Government of Tamil Nadu and Accredited by NAAC with 'A' Grade (2<sup>nd</sup> Cycle) Dr. N.G.P. – Kalapatti Road, Coimbatore-641048, Tamil Nadu, India Web: www.drngpasc.ac.in |Email: info@drngpasc.ac.in | Phone: +91-422-2369100 NAAC 3<sup>rd</sup> Cycle

Criterion III Metric 3.7.2

#### 3. EPIC COATING ACADEMY

#### Department of Chemistry Avogadro association Report on "MoU Orientation Program on Carrier guidance program-Paint & Coating Industries"

Nature of the Event: Seminar/ Webinar

**Title of the Event: MoU Orientation Program on Webinar on Carrier guidance program-Paint & Coating Industries** 

Date of the event: 28.12.2021

Name and Designation of Resource Person: Mr. Rajan Subramanian, Director Technical, Epic Coating Academy, Kinathukadavu, Coimbatore-109 was the guest speaker.

**Number of Participants:** Around 80 students from B.Sc and M.Sc were participated in the webinar

(An Autonomous Institution, Affiliated to Bharathiar University, Coimbatore) Approved by Government of Tamil Nadu and Accredited by NAAC with 'A' Grade (2<sup>nd</sup> Cycle) Dr. N.G.P. – Kalapatti Road, Coimbatore-641048, Tamil Nadu, India Web: www.drngpasc.ac.in |Email: info@drngpasc.ac.in | Phone: +91-422-2369100 NAAC 3<sup>rd</sup> Cycle

#### Report on "MoU Orientation Program on Career guidance program-Paint & Coating Industries"

#### **Description of the event:**

A MoU Orientation Program on "Carrier guidance program-Paint & Coating Industries" was organized by Department of Chemistry to help students to understand the paint and coating industry carrier growth of job opportunities benefit M.Sc. and B.Sc. final year students.