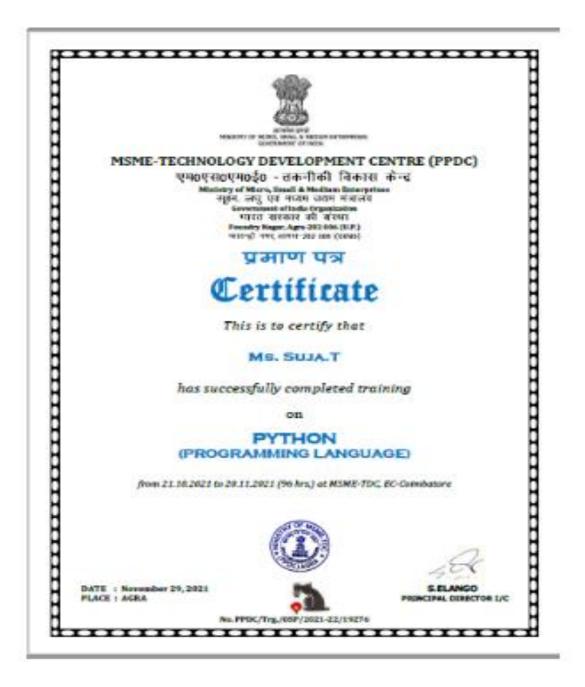

Criterion III Metric 3.7.2

| 8 | MSME (Ministry of<br>Micro, Small and<br>Medium Enterprises)<br>Technology<br>Development Centre | Certificate Programme<br>on Python | 19.10.2021 | 19.11.2021 | <u>101-108</u> |
|---|--------------------------------------------------------------------------------------------------|------------------------------------|------------|------------|----------------|
| 9 | Gateway Software<br>Solution                                                                     | Webinar on Web<br>Development      | 11.09.2020 | 11.09.2020 | <u>109-124</u> |