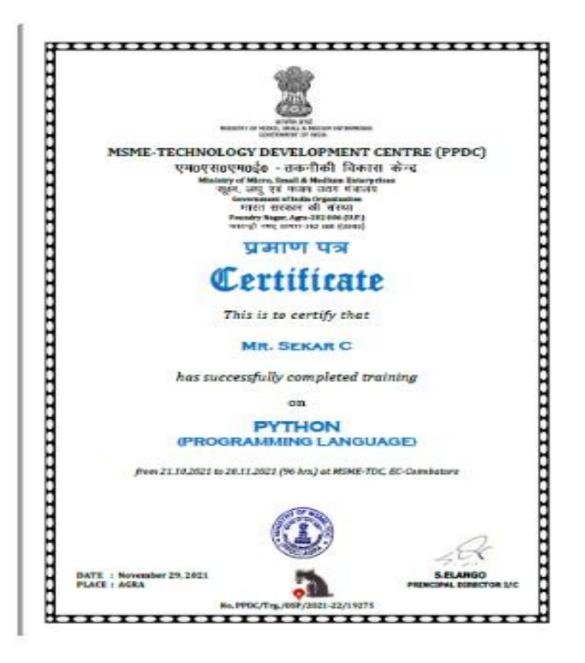

Criterion III Metric 3.7.2

| 8 | MSME (Ministry of<br>Micro, Small and<br>Medium Enterprises)<br>Technology<br>Development Centre | Certificate Programme<br>on Python | 19.10.2021 | 19.11.2021 | <u>101-108</u> |
|---|--------------------------------------------------------------------------------------------------|------------------------------------|------------|------------|----------------|
| 9 | Gateway Software<br>Solution                                                                     | Webinar on Web<br>Development      | 11.09.2020 | 11.09.2020 | <u>109-124</u> |