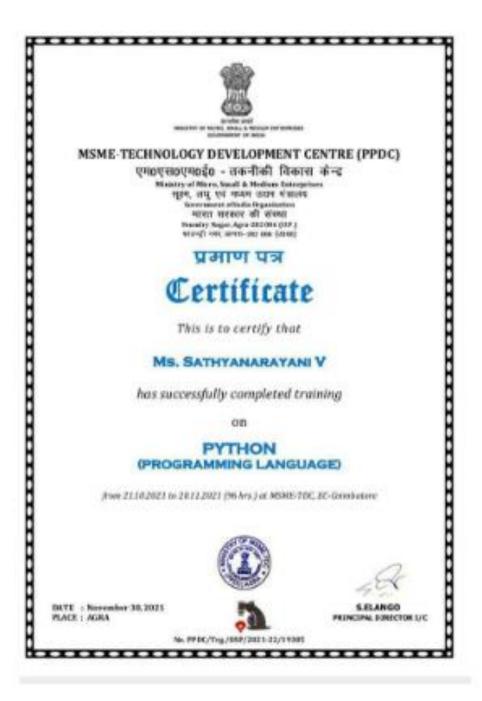

Page 32 of 125

(An Autonomous Institution, Affiliated to Bharathiar University, Coimbatore) Approved by Government of Tamil Nadu and Accredited by NAAC with 'A' Grade (2<sup>nd</sup> Cycle) Dr. N.G.P. – Kalapatti Road, Coimbatore-641048, Tamil Nadu, India Web: www.drngpasc.ac.in |Email: info@drngpasc.ac.in | Phone: +91-422-2369100 NAAC 3<sup>rd</sup> Cycle

Criterion III Metric 3.7.2

#### 3. EPIC COATING ACADEMY

#### Department of Chemistry Avogadro association Report on "MoU Orientation Program on Carrier guidance program-Paint & Coating Industries"

Nature of the Event: Seminar/ Webinar

**Title of the Event: MoU Orientation Program on Webinar on Carrier guidance program-Paint & Coating Industries** 

Date of the event: 28.12.2021

Name and Designation of Resource Person: Mr. Rajan Subramanian, Director Technical, Epic Coating Academy, Kinathukadavu, Coimbatore-109 was the guest speaker.

**Number of Participants:** Around 80 students from B.Sc and M.Sc were participated in the webinar

(An Autonomous Institution, Affiliated to Bharathiar University, Coimbatore) Approved by Government of Tamil Nadu and Accredited by NAAC with 'A' Grade (2<sup>nd</sup> Cycle) Dr. N.G.P. – Kalapatti Road, Coimbatore-641048, Tamil Nadu, India Web: www.drngpasc.ac.in |Email: info@drngpasc.ac.in | Phone: +91-422-2369100 NAAC 3<sup>rd</sup> Cycle

#### Report on "MoU Orientation Program on Career guidance program-Paint & Coating Industries"

#### **Description of the event:**

A MoU Orientation Program on "Carrier guidance program-Paint & Coating Industries" was organized by Department of Chemistry to help students to understand the paint and coating industry carrier growth of job opportunities benefit M.Sc. and B.Sc. final year students.