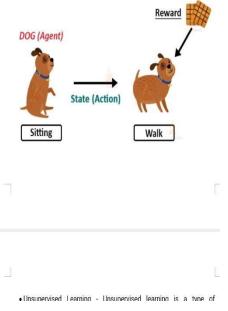

False

False

non-anginal 98

| Dr. NGPASC         |
|--------------------|
| COIMBATORE   INDIA |

 Reinforcement Learning - Reinforcement learning is a machine learning training method based on rewarding desired behaviours and/or punishing undesired ones. In general, a reinforcement learning agent is able to perceive and interpret its environment, take actions and learn through trial and error.