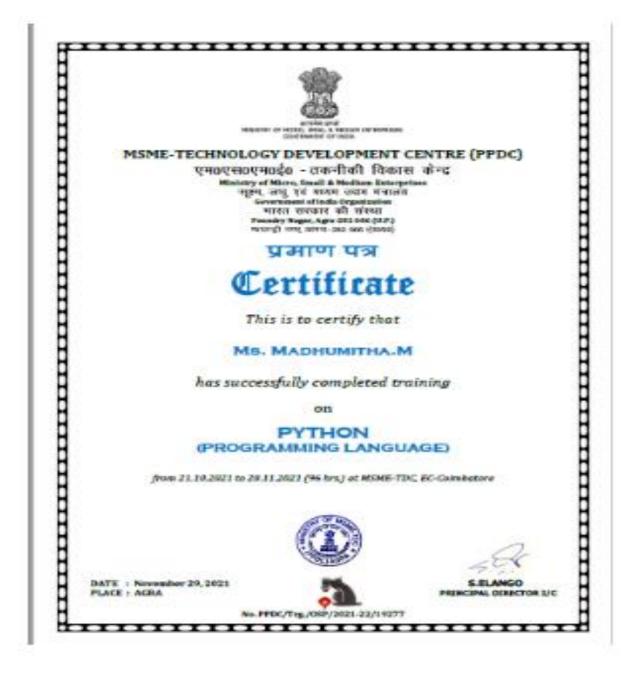

Page 32 of 125

(An Autonomous Institution, Affiliated to Bharathiar University, Coimbatore) Approved by Government of Tamil Nadu and Accredited by NAAC with 'A' Grade (2<sup>nd</sup> Cycle) Dr. N.G.P. – Kalapatti Road, Coimbatore-641048, Tamil Nadu, India Web: www.drngpasc.ac.in |Email: info@drngpasc.ac.in | Phone: +91-422-2369100 NAAC 3<sup>rd</sup> Cycle

Criterion III Metric 3.7.2

#### 3. EPIC COATING ACADEMY

#### Department of Chemistry Avogadro association Report on "MoU Orientation Program on Carrier guidance program-Paint & Coating Industries"

Nature of the Event: Seminar/ Webinar

**Title of the Event: MoU Orientation Program on Webinar on Carrier guidance program-Paint & Coating Industries** 

Date of the event: 28.12.2021

Name and Designation of Resource Person: Mr. Rajan Subramanian, Director Technical, Epic Coating Academy, Kinathukadavu, Coimbatore-109 was the guest speaker.

**Number of Participants:** Around 80 students from B.Sc and M.Sc were participated in the webinar

(An Autonomous Institution, Affiliated to Bharathiar University, Coimbatore) Approved by Government of Tamil Nadu and Accredited by NAAC with 'A' Grade (2<sup>nd</sup> Cycle) Dr. N.G.P. – Kalapatti Road, Coimbatore-641048, Tamil Nadu, India Web: www.drngpasc.ac.in |Email: info@drngpasc.ac.in | Phone: +91-422-2369100 NAAC 3<sup>rd</sup> Cycle

#### Report on "MoU Orientation Program on Career guidance program-Paint & Coating Industries"

#### **Description of the event:**

A MoU Orientation Program on "Carrier guidance program-Paint & Coating Industries" was organized by Department of Chemistry to help students to understand the paint and coating industry carrier growth of job opportunities benefit M.Sc. and B.Sc. final year students.