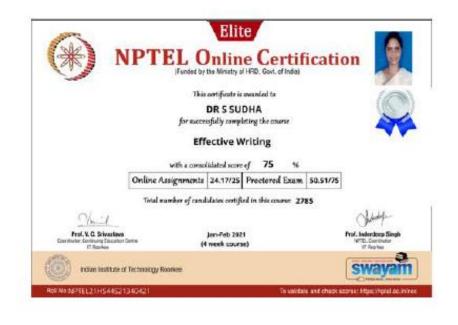

#### 2. National Council of Vocational and Research (NCVRT)

Sample Screen Shots

#### Machine Learning

Unit – I

#### What is Machine Learning ?

"Machine learning is the study of computer algorithms that improve automatically through experience and by the use of data." Machine learning algorithms build a model based on sample data, known as "training data", in order to make predictions or decisions without being explicitly programmed to do so. Machine learning algorithms are used in a wide variety of applications, such as in medicine, email filtering, speech recognition, and computer vision, where it is difficult or unfeasible to develop conventional algorithms to perform the needed tasks.