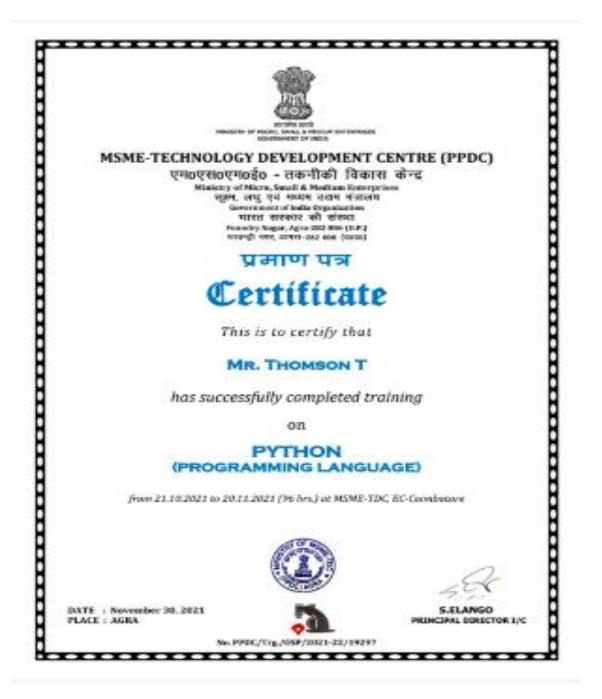

Page 32 of 125

(An Autonomous Institution, Affiliated to Bharathiar University, Coimbatore) Approved by Government of Tamil Nadu and Accredited by NAAC with 'A' Grade (2<sup>nd</sup> Cycle) Dr. N.G.P. – Kalapatti Road, Coimbatore-641048, Tamil Nadu, India Web: www.drngpasc.ac.in |Email: info@drngpasc.ac.in | Phone: +91-422-2369100 NAAC 3<sup>rd</sup> Cycle

Criterion III Metric 3.7.2

#### 3. EPIC COATING ACADEMY

#### Department of Chemistry Avogadro association Report on "MoU Orientation Program on Carrier guidance program-Paint & Coating Industries"

Nature of the Event: Seminar/ Webinar

**Title of the Event: MoU Orientation Program on Webinar on Carrier guidance program-Paint & Coating Industries** 

Date of the event: 28.12.2021

Name and Designation of Resource Person: Mr. Rajan Subramanian, Director Technical, Epic Coating Academy, Kinathukadavu, Coimbatore-109 was the guest speaker.

**Number of Participants:** Around 80 students from B.Sc and M.Sc were participated in the webinar

(An Autonomous Institution, Affiliated to Bharathiar University, Coimbatore) Approved by Government of Tamil Nadu and Accredited by NAAC with 'A' Grade (2<sup>nd</sup> Cycle) Dr. N.G.P. – Kalapatti Road, Coimbatore-641048, Tamil Nadu, India Web: www.drngpasc.ac.in |Email: info@drngpasc.ac.in | Phone: +91-422-2369100 NAAC 3<sup>rd</sup> Cycle

#### Report on "MoU Orientation Program on Career guidance program-Paint & Coating Industries"

#### **Description of the event:**

A MoU Orientation Program on "Carrier guidance program-Paint & Coating Industries" was organized by Department of Chemistry to help students to understand the paint and coating industry carrier growth of job opportunities benefit M.Sc. and B.Sc. final year students.