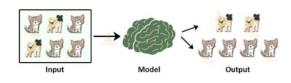

#### What is Machine Learning ?

"Machine learning is the study of computer algorithms that improve automatically through experience and by the use of data." Machine learning algorithms build a model based on sample data, known as "training data", in order to make predictions or decisions without being explicitly programmed to do so. Machine learning algorithms are used in a wide variety of applications, such as in medicine, email filtering, speech recognition, and computer vision, where it is difficult or unfeasible to develop conventional algorithms to perform the needed tasks.

A subset of machine learning is closely related to computational statistics, which focuses on making predictions using computers; but not all machine learning is statistical learning. The study of mathematical optimization delivers methods, theory and application domains to the field of machine learning. Data mining is a related field of study, focusing on exploratory data analysis through unsupervised learning. In its application across business problems, machine learning is also referred to as predictive analytics.

Machine Learning makes the computer application more precise with predictions or recommendations based on their user's experience.

A set of tools for making inferences & predictions from data.

It is a subset of Artificial Intelligence. The examples of Machine Learning in real world are Netflix (Streaming Services), KenSci (Healthcare Solutions), Yelp (User reviews & recommendations), Deserve (Determining credit worthiness) & Duolingo (Education).