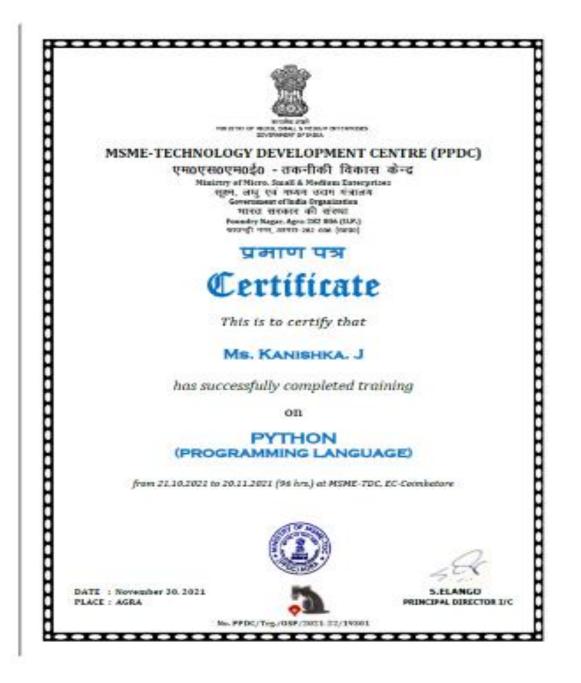

Page 32 of 125

(An Autonomous Institution, Affiliated to Bharathiar University, Coimbatore) Approved by Government of Tamil Nadu and Accredited by NAAC with 'A' Grade (2<sup>nd</sup> Cycle) Dr. N.G.P. – Kalapatti Road, Coimbatore-641048, Tamil Nadu, India Web: www.drngpasc.ac.in |Email: info@drngpasc.ac.in | Phone: +91-422-2369100 NAAC 3<sup>rd</sup> Cycle

Criterion III Metric 3.7.2

#### 3. EPIC COATING ACADEMY

#### Department of Chemistry Avogadro association Report on "MoU Orientation Program on Carrier guidance program-Paint & Coating Industries"

Nature of the Event: Seminar/ Webinar

**Title of the Event: MoU Orientation Program on Webinar on Carrier guidance program-Paint & Coating Industries** 

Date of the event: 28.12.2021

Name and Designation of Resource Person: Mr. Rajan Subramanian, Director Technical, Epic Coating Academy, Kinathukadavu, Coimbatore-109 was the guest speaker.

**Number of Participants:** Around 80 students from B.Sc and M.Sc were participated in the webinar

(An Autonomous Institution, Affiliated to Bharathiar University, Coimbatore) Approved by Government of Tamil Nadu and Accredited by NAAC with 'A' Grade (2<sup>nd</sup> Cycle) Dr. N.G.P. – Kalapatti Road, Coimbatore-641048, Tamil Nadu, India Web: www.drngpasc.ac.in |Email: info@drngpasc.ac.in | Phone: +91-422-2369100 NAAC 3<sup>rd</sup> Cycle

#### Report on "MoU Orientation Program on Career guidance program-Paint & Coating Industries"

#### **Description of the event:**

A MoU Orientation Program on "Carrier guidance program-Paint & Coating Industries" was organized by Department of Chemistry to help students to understand the paint and coating industry carrier growth of job opportunities benefit M.Sc. and B.Sc. final year students.