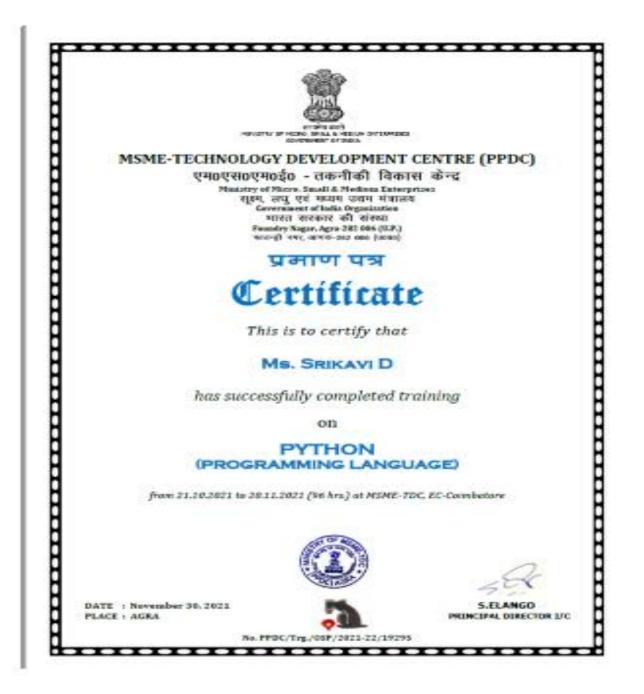

Criterion III Metric 3.7.2

| 8 | MSME (Ministry of<br>Micro, Small and<br>Medium Enterprises)<br>Technology<br>Development Centre | Certificate Programme<br>on Python | 19.10.2021 | 19.11.2021 | <u>101-108</u> |
|---|--------------------------------------------------------------------------------------------------|------------------------------------|------------|------------|----------------|
| 9 | Gateway Software<br>Solution                                                                     | Webinar on Web<br>Development      | 11.09.2020 | 11.09.2020 | <u>109-124</u> |