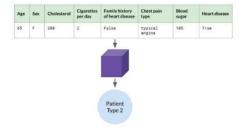

True

True

True

False

Patie

Type 2

118 True

126 True

Patient

Type 3

non-ang

True

True

use unsupervised learning to understand the different types of patients we have. Let's filter our dataset to only include patient with heart disease. We can pass it into a clustering model and ge categories of patients based on feature similarity. For example one category could be patients with high cholesterol and bloo sugar level of a certain age range. Note, we didn't know thes categories and, even, the number of categories before running thi With this output, we can group patients and research bette treatments for each group. Now, with a new patient, we can inpu the features into the model and get which patient type they best f into.

patients respond better or worse to certain treatments. We ca

Example:

Age 55

53

53 F 215

62 M 245

м

221

199

Patient Type 1 5

3

(An Autonomous Institution, Affiliated to Bharathiar University, Coimbatore) Approved by Government of Tamil Nadu and Accredited by NAAC with 'A' Grade (2<sup>nd</sup> Cycle) Dr. N.G.P. – Kalapatti Road, Coimbatore-641048, Tamil Nadu, India Web: www.drngpasc.ac.in |Email: info@drngpasc.ac.in | Phone: +91-422-2369100 NAAC 3<sup>rd</sup> Cycle