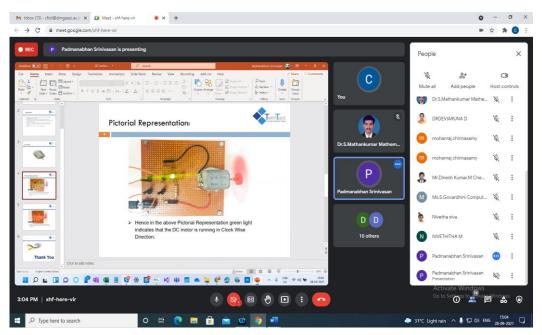

| 😣 😡 🗉 💿 🔋 💁                    | Activate Windows 20<br>Go to Settings Octive 20 Min 💕 . 🏠 |

#### Mr. Srinivasan Padmanabhan demonstrating with Arduino using C



Page 48 of 125



(An Autonomous Institution, Affiliated to Bharathiar University, Coimbatore) Approved by Government of Tamil Nadu and Accredited by NAAC with 'A' Grade (2<sup>nd</sup> Cycle) Dr. N.G.P. – Kalapatti Road, Coimbatore-641048, Tamil Nadu, India Web: www.drngpasc.ac.in |Email: info@drngpasc.ac.in | Phone: +91-422-2369100 NAAC 3<sup>rd</sup> Cycle

Criterion III Metric 3.7.2



Mr. Srinivasan Padmanabhan demonstrating on DC Motor with Arduino using C



Mr. Mohanraj demonstrating on Temperature Sensor with Arduino using C



Page 49 of 125



(An Autonomous Institution, Affiliated to Bharathiar University, Coimbatore) Approved by Government of Tamil Nadu and Accredited by NAAC with 'A' Grade (2<sup>nd</sup> Cycle) Dr. N.G.P. – Kalapatti Road, Coimbatore-641048, Tamil Nadu, India Web: www.drngpasc.ac.in |Email: info@drngpasc.ac.in | Phone: +91-422-2369100 NAAC 3<sup>rd</sup> Cycle

Criterion III Metric 3.7.2

| ← → C & https://test.most | M                                                                                                                          | - 0 ×                                                      | H 🗴 🋪 🗃 🛔 I         |