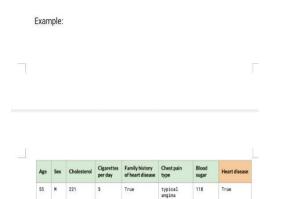

Example:

Age 55

53

53 F 215

62 M 245

м

221

199

Patient Type 1 5

3

(An Autonomous Institution, Affiliated to Bharathiar University, Coimbatore) Approved by Government of Tamil Nadu and Accredited by NAAC with 'A' Grade (2<sup>nd</sup> Cycle) Dr. N.G.P. – Kalapatti Road, Coimbatore-641048, Tamil Nadu, India Web: www.drngpasc.ac.in |Email: info@drngpasc.ac.in | Phone: +91-422-2369100 NAAC 3<sup>rd</sup> Cycle