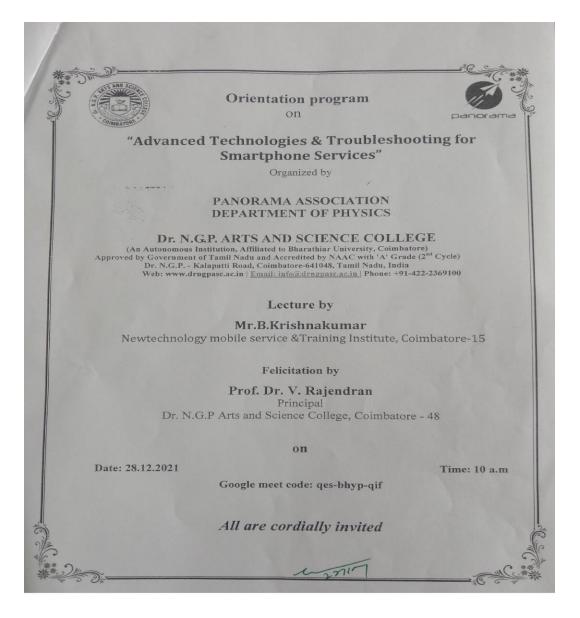

#### **1. NEW TECHNOLOGY MOBILE SERVICES & TRAINING INSTITUTE Department of Physics Report of Orientation**

Report on "Advanced Technologies & Troubleshooting for Smartphone Services"

The Department of Physics along with Association of Physics "PANORAMA" has conducted an Orientation Program with MOU signed Institute on 28.12.2021 at 10:00 am to 11:00 pm. Mr. B.Krishnakumar, New Technology mobile service and Training institute, Coimbatore-15, delivered an online Orientation Program on the topic "Advanced Technologies & Troubleshooting for Smartphone Services", via in Google meet.

#### **Approval letter:**

| (An Autonom                                                              | P. ARTS AND SCIENC<br>tous Institution, Affiliated to Bharathiar U<br>ment of Tamil Nadu & Accredited by NA | Iniversity, Coimbatore) | APPROVA       |
|--------------------------------------------------------------------------|-------------------------------------------------------------------------------------------------------------|-------------------------|---------------|
|                                                                          | PKalapatti Road, Coimbatore-641 048, Tami<br>w.drugpase.ac.in   Email: info/a/drugpase.ac.ir                |                         | AY 2021-2     |
| Ref. No: PY/2021-22/073                                                  |                                                                                                             |                         | te: 23.12.202 |
| From<br>Dr. R.Karunathan<br>Assistant Professor<br>Department of Physics | Through<br>HOD/Dean                                                                                         | To<br>The Principal     |               |
| Approval is requested for con                                            | ducting an Orientation Program                                                                              | m titled "Advanced Ter  | hnologies     |
| <b>Institute</b> " Mr. B. Krishnakumar                                   |                                                                                                             |                         |               |
| 23/121                                                                   | 1 mostalm                                                                                                   | 1.                      | m             |
| (Dr. C. Selvakumar)<br>Head of the Department                            | (Dr.S.Saravanan)<br>Dean-Admin.                                                                             | (Dr. V. Rajer<br>Princi |               |
|                                                                          |                                                                                                             |                         |               |