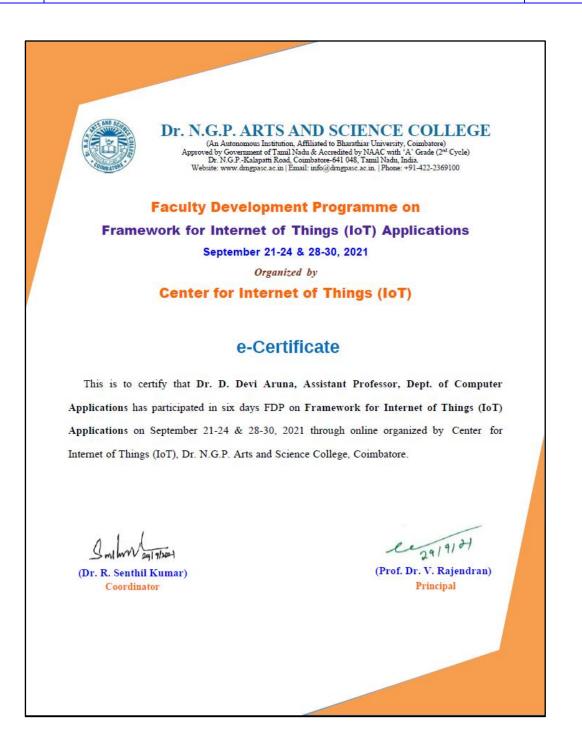

ala, Associate Professor, Dept. of Computer Applications has participated in six days FDP on Framework for Internet of Things (IoT) Applications on September 21-24 & 28-30, 2021 through online organized by Center for Internet of Things (IoT), Dr. N.G.P. Arts and Science College, Coimbatore.

(Dr. R. Senthil Kumar) Coordinator

le 29/9/21

(Prof. Dr. V. Rajendran) Principal



Dr. NGPASC COIMBATORE | INDIA Page 52 of 125



(An Autonomous Institution, Affiliated to Bharathiar University, Coimbatore) Approved by Government of Tamil Nadu and Accredited by NAAC with 'A' Grade (2<sup>nd</sup> Cycle) Dr. N.G.P. – Kalapatti Road, Coimbatore-641048, Tamil Nadu, India Web: www.drngpasc.ac.in |Email: info@drngpasc.ac.in | Phone: +91-422-2369100 NAAC 3<sup>rd</sup> Cycle

Criterion III Metric 3.7.2





Page 53 of 125



(An Autonomous Institution, Affiliated to Bharathiar University, Coimbatore) Approved by Government of Tamil Nadu and Accredited by NAAC with 'A' Grade (2<sup>nd</sup> Cycle) Dr. N.G.P. – Kalapatti Road, Coimbatore-641048, Tamil Nadu, India Web: www.drngpasc.ac.in |Email: info@drngpasc.ac.in | Phone: +91-422-2369100 NAAC 3<sup>rd</sup> Cycle

Criterion III Metric 3.7.2





Dr. NGPASC COIMBATORE | INDIA Page 54 of 125



(An Autonomous Institution, Affiliated to Bharathiar University, Coimbatore) Approved by Government of Tamil Nadu and Accredited by NAAC with 'A' Grade (2<sup>nd</sup> Cycle) Dr. N.G.P. – Kalapatti Road, Coimbatore-641048, Tamil Nadu, India Web: www.drngpasc.ac.in |Email: info@drngpasc.ac.in | Phone: +91-422-2369100 NAAC 3<sup>rd</sup> Cycle

Criterio