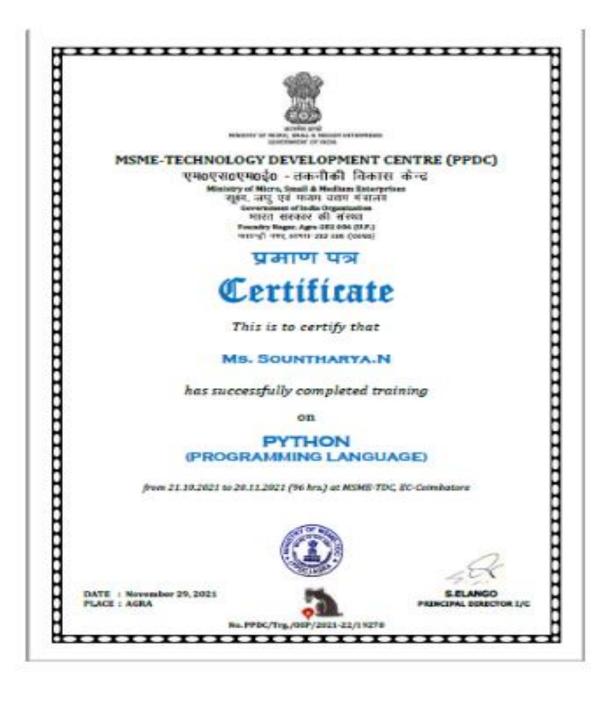

Criterion III Metric 3.7.2

| 8 | MSME (Ministry of<br>Micro, Small and<br>Medium Enterprises)<br>Technology<br>Development Centre | Certificate Programme<br>on Python | 19.10.2021 | 19.11.2021 | <u>101-108</u> |
|---|--------------------------------------------------------------------------------------------------|------------------------------------|------------|------------|----------------|
| 9 | Gateway Software<br>Solution                                                                     | Webinar on Web<br>Development      | 11.09.2020 | 11.09.2020 | <u>109-124</u> |