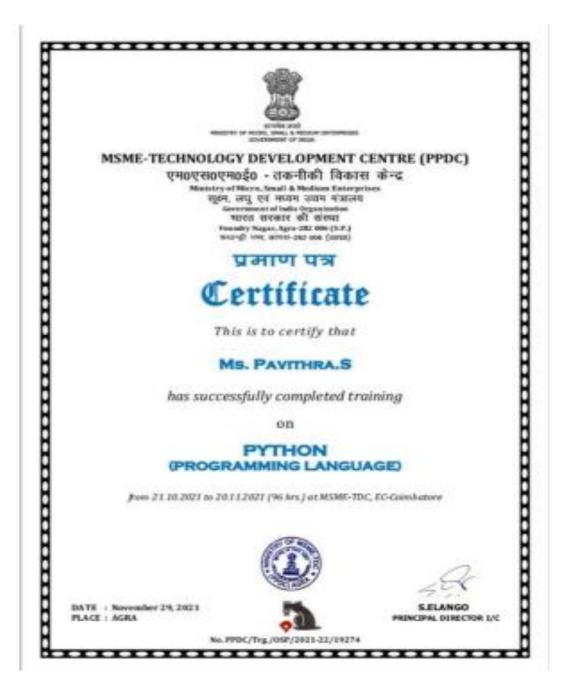

Page 32 of 125

(An Autonomous Institution, Affiliated to Bharathiar University, Coimbatore) Approved by Government of Tamil Nadu and Accredited by NAAC with 'A' Grade (2<sup>nd</sup> Cycle) Dr. N.G.P. – Kalapatti Road, Coimbatore-641048, Tamil Nadu, India Web: www.drngpasc.ac.in |Email: info@drngpasc.ac.in | Phone: +91-422-2369100 NAAC 3<sup>rd</sup> Cycle

Criterion III Metric 3.7.2

#### 3. EPIC COATING ACADEMY

#### Department of Chemistry Avogadro association Report on "MoU Orientation Program on Carrier guidance program-Paint & Coating Industries"

Nature of the Event: Seminar/ Webinar

**Title of the Event: MoU Orientation Program on Webinar on Carrier guidance program-Paint & Coating Industries** 

Date of the event: 28.12.2021

Name and Designation of Resource Person: Mr. Rajan Subramanian, Director Technical, Epic Coating Academy, Kinathukadavu, Coimbatore-109 was the guest speaker.

**Number of Participants:** Around 80 students from B.Sc and M.Sc were participated in the webinar

(An Autonomous Institution, Affiliated to Bharathiar University, Coimbatore) Approved by Government of Tamil Nadu and Accredited by NAAC with 'A' Grade (2<sup>nd</sup> Cycle) Dr. N.G.P. – Kalapatti Road, Coimbatore-641048, Tamil Nadu, India Web: www.drngpasc.ac.in |Email: info@drngpasc.ac.in | Phone: +91-422-2369100 NAAC 3<sup>rd</sup> Cycle

#### Report on "MoU Orientation Program on Career guidance program-Paint & Coating Industries"

#### **Description of the event:**

A MoU Orientation Program on "Carrier guidance program-Paint & Coating Industries" was organized by Department of Chemistry to help students to understand the paint and coating industry carrier growth of job opportunities benefit M.Sc. and B.Sc. final year students.