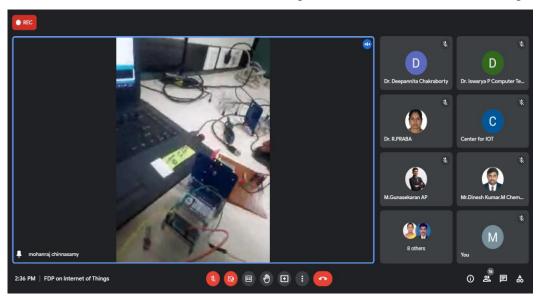

| 😣 😡 🗉 💿 🔋 💁                    | Activate Windows 20<br>Go to Settings Octive 20 Min 💕 . 🏠 |

#### Mr. Srinivasan Padmanabhan demonstrating with Arduino using C



Page 48 of 125



(An Autonomous Institution, Affiliated to Bharathiar University, Coimbatore) Approved by Government of Tamil Nadu and Accredited by NAAC with 'A' Grade (2<sup>nd</sup> Cycle) Dr. N.G.P. – Kalapatti Road, Coimbatore-641048, Tamil Nadu, India Web: www.drngpasc.ac.in |Email: info@drngpasc.ac.in | Phone: +91-422-2369100 NAAC 3<sup>rd</sup> Cycle

Criterion III Metric 3.7.2



Mr. Srinivasan Padmanabhan demonstrating on DC Motor with Arduino using C



Mr. Mohanraj demonstrating on Temperature Sensor with Arduino using C



Page 49 of 125



(An Autonomous Institution, Affiliated to Bharathiar University, Coimbatore) Approved by Government of Tamil Nadu and Accredited by NAAC with 'A' Grade (2<sup>nd</sup> Cycle) Dr. N.G.P. – Kalapatti Road, Coimbatore-641048, Tamil Nadu, India Web: www.drngpasc.ac.in |Email: info@drngpasc.ac.in | Phone: +91-422-2369100 NAAC 3<sup>rd</sup> Cycle

Criterion III Metric 3.7.2

| ← → C & https://test.most | M                                                                                                                          | - 0 ×                                                      | H 🗴 🋪 🗃 🛔 I         |                    | *                  |               |
|---------------------------|---------